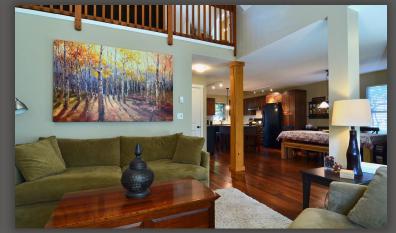

## 1817 MOSSY GREEN WAY, CULTUS LAKE

This spectacular home is second to none. It has 3 sundecks/ patios & lots of mature trees for privacy. The rear decks have top of the line \$3000 outdoor heaters for when the sun goes down as well as its very own fire pit that the kids & parents love! The moment you enter you will see the owners spared no expense. Huge vaulted ceilings as you enter give it a very open feel perfect for entertaining family & friends. This large 2 bed & loft Hawthorn plan includes \$15K in custom upgrades, like in floor heating in both bathrooms, granite counter tops, 9 inch wide plank hardwood throughout, wood spindle railings, & oil bronzed ceiling fan with remote & more.