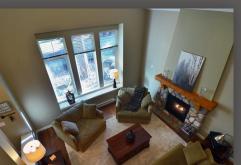

## 1817 MOSSY GREEN WAY, CULTUS LAKE

This spectacular home is second to none. It has 3 sundecks/ patios & lots of mature trees for privacy. The rear decks have top of the line \$3000 outdoor heaters for when the sun goes down as well as its very own fire pit that the kids & parents love! The moment you enter you will see the owners spared no expense. Huge vaulted ceilings as you enter give it a very open feel perfect for entertaining family & friends. This large 2 bed & loft Hawthorn plan includes \$15K in custom upgrades, like in floor heating in both bathrooms, granite counter tops, 9 inch wide plank hardwood throughout, wood spindle railings, & oil bronzed ceiling fan with remote & more.