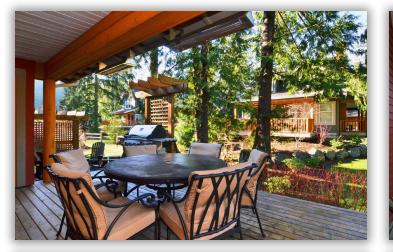

## 1817 MOSSY GREEN WAY, CULTUS LAKE

This spectacular home is second to none. It has 3 sundecks/ patios & lots of mature trees for privacy. The rear decks have top of the line \$3000 outdoor heaters for when the sun goes down as well as its very own fire pit that the kids & parents love! The moment you enter you will see the owners spared no expense. Huge vaulted ceilings as you enter give it a very open feel perfect for entertaining family & friends. This large 2 bed & loft Hawthorn plan includes \$15K in custom upgrades, like in floor heating in both bathrooms, granite counter tops, 9 inch wide plank hardwood throughout, wood spindle railings, & oil bronzed ceiling fan with remote & more.