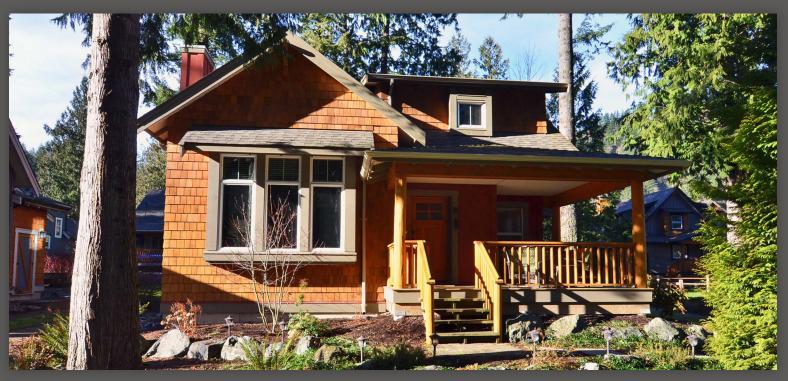

## 1817 MOSSY GREEN WAY, CULTUS LAKE

Features listing: One of BEST Locations 15K in CUSTOMS Upgrades Sunny West Facing Back Yard Custom Heated Rear Sun Deck Shows Better than New.

Please contact John Cashin, 778-903-2274, for specifications.

## 1817 MOSSY GREEN WAY, CULTUS LAKE

This spectacular home is second to none. It has 3 sundecks/ patios & lots of mature trees for privacy. The rear decks have top of the line \$3000 outdoor heaters for when the sun goes down as well as its very own fire pit that the kids & parents love! The moment you enter you will see the owners spared no expense. Huge vaulted ceilings as you enter give it a very open feel perfect for entertaining family & friends. This large 2 bed & loft Hawthorn plan includes \$15K in custom upgrades, like in floor heating in both bathrooms, granite counter tops, 9 inch wide plank hardwood throughout, wood spindle railings, & oil bronzed ceiling fan with remote & more.