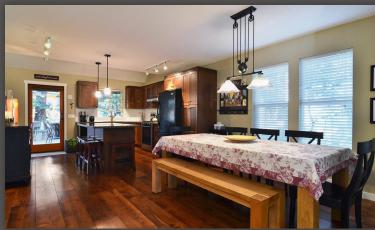

## 1817 MOSSY GREEN WAY, CULTUS LAKE

This spectacular home is second to none. It has 3 sundecks/ patios & lots of mature trees for privacy. The rear decks have top of the line \$3000 outdoor heaters for when the sun goes down as well as its very own fire pit that the kids & parents love! The moment you enter you will see the owners spared no expense. Huge vaulted ceilings as you enter give it a very open feel perfect for entertaining family & friends. This large 2 bed & loft Hawthorn plan includes \$15K in custom upgrades, like in floor heating in both bathrooms, granite counter tops, 9 inch wide plank hardwood throughout, wood spindle railings, & oil bronzed ceiling fan with remote & more.