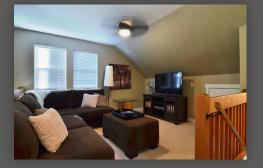

## 1817 MOSSY GREEN WAY, CULTUS LAKE

This spectacular home is second to none. It has 3 sundecks/ patios & lots of mature trees for privacy. The rear decks have top of the line \$3000 outdoor heaters for when the sun goes down as well as its very own fire pit that the kids & parents love! The moment you enter you will see the owners spared no expense. Huge vaulted ceilings as you enter give it a very open feel perfect for entertaining family & friends. This large 2 bed & loft Hawthorn plan includes \$15K in custom upgrades, like in floor heating in both bathrooms, granite counter tops, 9 inch wide plank hardwood throughout, wood spindle railings, & oil bronzed ceiling fan with remote & more.