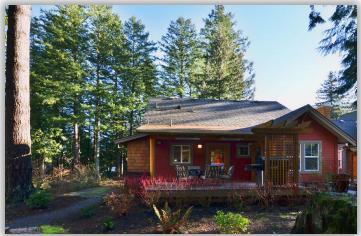

## 1817 MOSSY GREEN WAY, CULTUS LAKE

This spectacular home is second to none. It has 3 sundecks/ patios & lots of mature trees for privacy. The rear decks have top of the line \$3000 outdoor heaters for when the sun goes down as well as its very own fire pit that the kids & parents love! The moment you enter you will see the owners spared no expense. Huge vaulted ceilings as you enter give it a very open feel perfect for entertaining family & friends. This large 2 bed & loft Hawthorn plan includes \$15K in custom upgrades, like in floor heating in both bathrooms, granite counter tops, 9 inch wide plank hardwood throughout, wood spindle railings, & oil bronzed ceiling fan with remote & more.