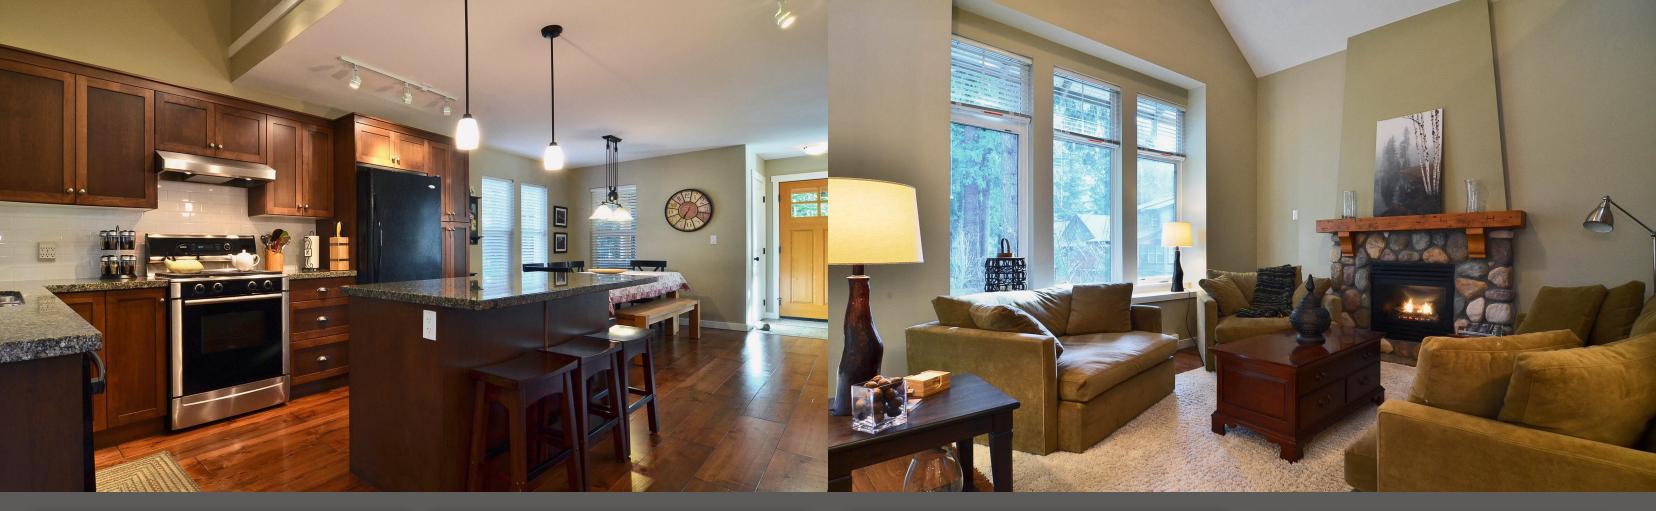

## 1817 MOSSY GREEN WAY, CULTUS LAKE

This spectacular home is second to none. It has 3 sundecks/ patios & lots of mature trees for privacy. The rear decks have top of the line \$3000 outdoor heaters for when the sun goes down as well as its very own fire pit that the kids & parents love! The moment you enter you will see the owners spared no expense. Huge vaulted ceilings as you enter give it a very open feel perfect for entertaining family & friends. This large 2 bed & loft Hawthorn plan includes \$15K in custom upgrades, like in floor heating in both bathrooms, granite counter tops, 9 inch wide plank hardwood throughout, wood spindle railings, & oil bronzed ceiling fan with remote & more.