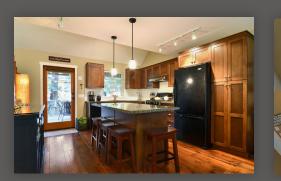

## 1817 MOSSY GREEN WAY, CULTUS LAKE

This spectacular home is second to none. It has 3 sundecks/ patios & lots of mature trees for privacy. The rear decks have top of the line \$3000 outdoor heaters for when the sun goes down as well as its very own fire pit that the kids & parents love! The moment you enter you will see the owners spared no expense. Huge vaulted ceilings as you enter give it a very open feel perfect for entertaining family & friends. This large 2 bed & loft Hawthorn plan includes \$15K in custom upgrades, like in floor heating in both bathrooms, granite counter tops, 9 inch wide plank hardwood throughout, wood spindle railings, & oil bronzed ceiling fan with remote & more.