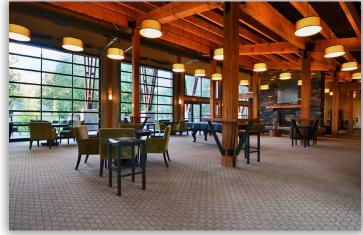

## 1817 MOSSY GREEN WAY, CULTUS LAKE

This spectacular home is second to none. It has 3 sundecks/ patios & lots of mature trees for privacy. The rear decks have top of the line \$3000 outdoor heaters for when the sun goes down as well as its very own fire pit that the kids & parents love! The moment you enter you will see the owners spared no expense. Huge vaulted ceilings as you enter give it a very open feel perfect for entertaining family & friends. This large 2 bed & loft Hawthorn plan includes \$15K in custom upgrades, like in floor heating in both bathrooms, granite counter tops, 9 inch wide plank hardwood throughout, wood spindle railings, & oil bronzed ceiling fan with remote & more.